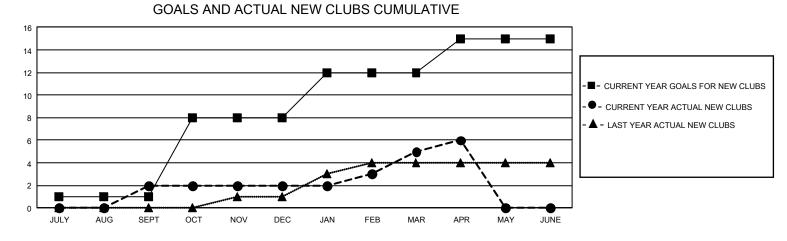

## GAT MONTHLY MEMBERSHIP PROGRESS REPORT

GMT Constitutional Area 5 - J, Group I

REPORT DOES NOT INCLUDE CLUBS IN UNDISTRICTED AREAS.

| Clubs                 |               |           |               | Members               |                         |                         |                                                    |
|-----------------------|---------------|-----------|---------------|-----------------------|-------------------------|-------------------------|----------------------------------------------------|
| RESULTS FOR 2023-2024 |               |           |               | RESULTS FOR 2023-2024 |                         |                         |                                                    |
| QUARTER               | NEW CLUB GOAL | NEW CLUBS | DROPPED CLUBS | QUARTER               | MBER GROWTH NET<br>GOAL | MEMBER GROWTH<br>ACTUAL | DROPPED MEMBERS<br>ACTUAL (including<br>transfers) |
| JULY/AUG/SEPT         | г 3           | 2         | 3             | JULY/AUG/SEPT         | 830                     | 1,214                   | 702                                                |
| OCT/NOV/DEC           | 21            | 0         | 5             | OCT/NOV/DEC           | 981                     | 593                     | 928                                                |
| JAN/FEB/MAR           | 12            | 3         | 0             | JAN/FEB/MAR           | 785                     | 934                     | 741                                                |
| APR/MAY/JUNE          | 9             | 1         | 0             | APR/MAY/JUNE          | 571                     | 232                     | 443                                                |