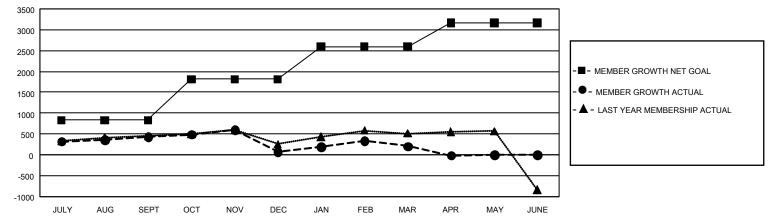

## GAT MONTHLY MEMBERSHIP PROGRESS REPORT

GMT Constitutional Area 5 - J, Group I

REPORT DOES NOT INCLUDE CLUBS IN UNDISTRICTED AREAS.

| Clubs                 |               |           |               | Members               |                         |                         |                                                    |
|-----------------------|---------------|-----------|---------------|-----------------------|-------------------------|-------------------------|----------------------------------------------------|
| RESULTS FOR 2023-2024 |               |           |               | RESULTS FOR 2023-2024 |                         |                         |                                                    |
| QUARTER               | NEW CLUB GOAL | NEW CLUBS | DROPPED CLUBS | QUARTER               | MBER GROWTH NET<br>GOAL | MEMBER GROWTH<br>ACTUAL | DROPPED MEMBERS<br>ACTUAL (including<br>transfers) |
| JULY/AUG/SEPT         | г 3           | 2         | 3             | JULY/AUG/SEPT         | 830                     | 1,214                   | 702                                                |
| OCT/NOV/DEC           | 21            | 0         | 5             | OCT/NOV/DEC           | 981                     | 593                     | 928                                                |
| JAN/FEB/MAR           | 12            | 3         | 0             | JAN/FEB/MAR           | 785                     | 934                     | 741                                                |
| APR/MAY/JUNE          | 9             | 1         | 0             | APR/MAY/JUNE          | 571                     | 232                     | 443                                                |